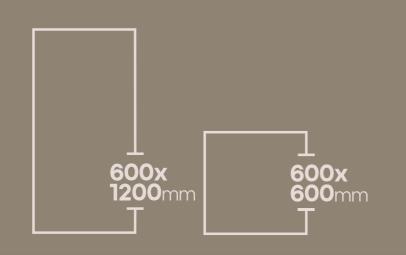

### **CAIRO NATURAL**

600x 1200mm Carving Terrazo Series

IMPACT RESISTANCE

# **COILCHIPS WHITE**

600x 1200mm Carving Terrazo Series

ZERO LOW WATER ABSORPTION

[ IMPACT RESISTANCE

ET [HIGH STRENGTH

# **LOME WHITE**

600x 1200mm Carving Terrazo Series

ZERO LOW WATER ABSORPTION

IMPACT RESISTANCE

#### **PLIX STONE**

600x 1200mm Carving Terrazo Series

[ IMPACT RESISTANCE

### **VERONA CREMA**

600x 1200mm Carving Terrazo Series

IMPACT RESISTANCE