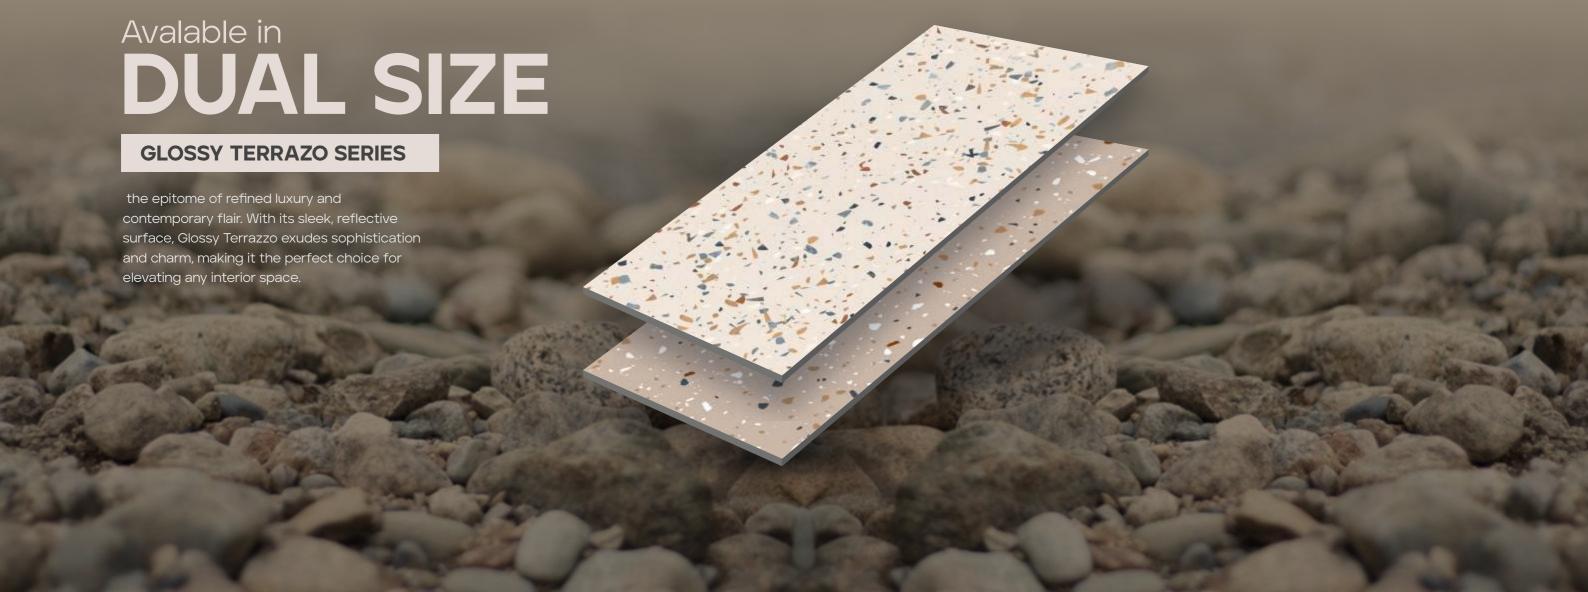

# Avalable in DUAL SIZE

### **COILCHIPS BEIGE**

600x 1200mm Glossy Terrazo Series

ZERO LOW WATER ABSORPTION

[ IMPACT RESISTANCE

ET [HIGH STRENGTH