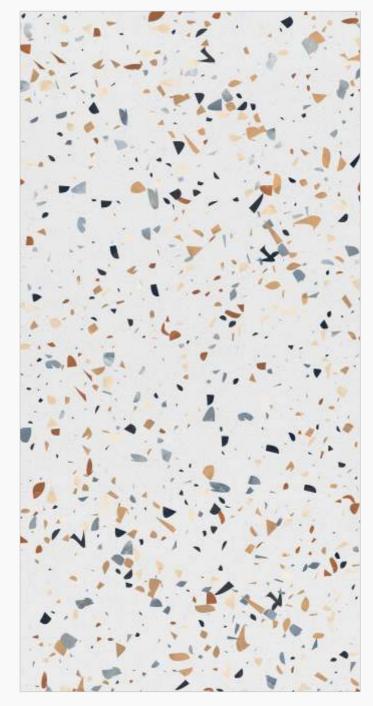

# **LOME WHITE**

600x 1200mm Carving Terrazo Series

ZERO LOW WATER ABSORPTION

IMPACT RESISTANCE