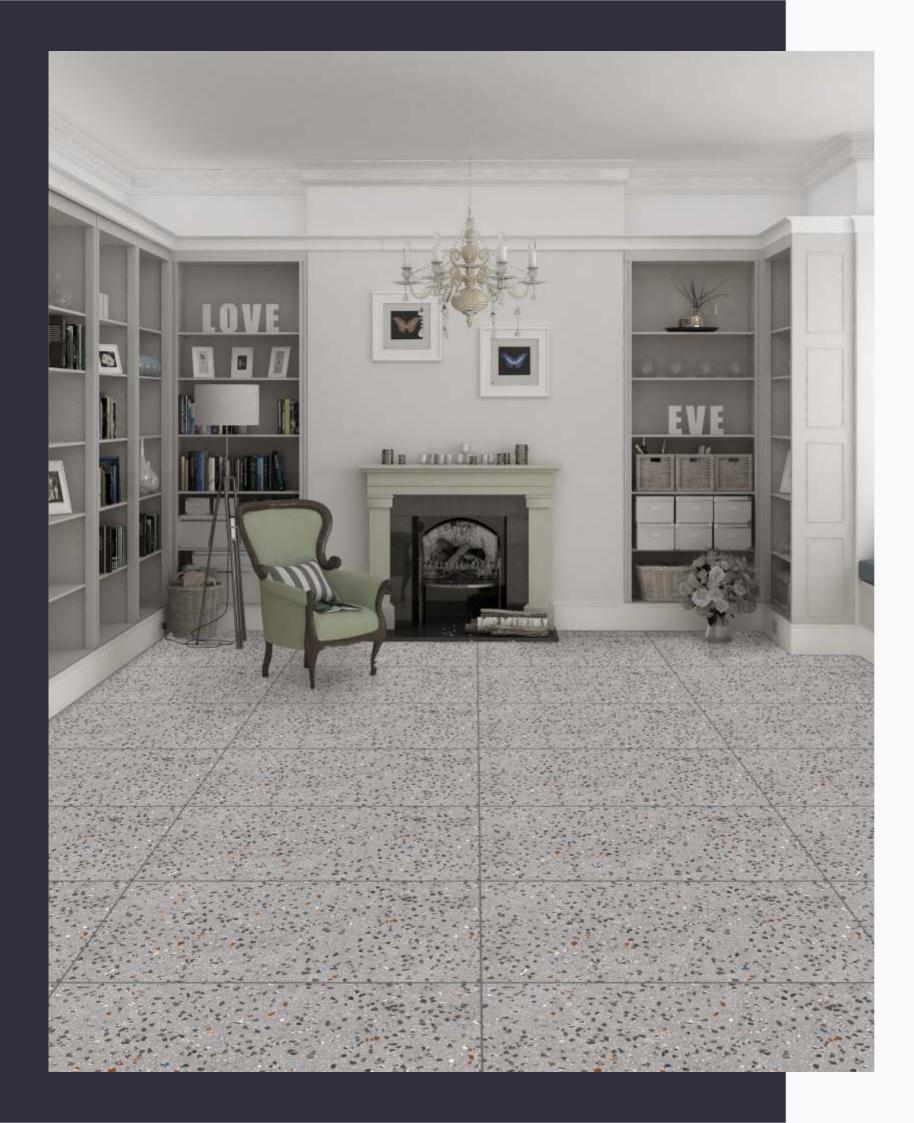

### **CAIRO NATURAL**

600x 1200mm Carving Terrazo Series

IMPACT RESISTANCE

### **CAIRO NATURAL**

600x 1200mm Glossy Terrazo Series

[IMPACT RESISTANCE