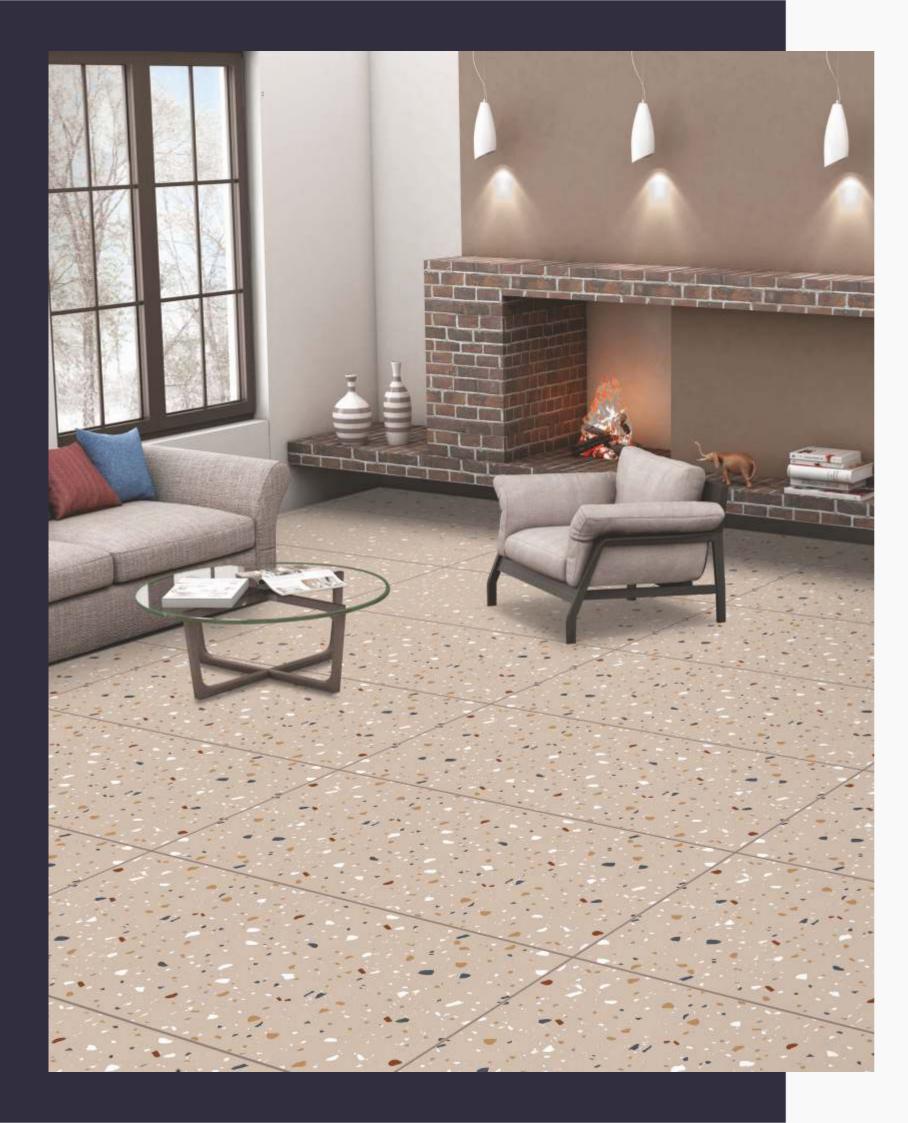

#### **CARVING TERRAZO SERIES**

This remarkable creation combines the timeless beauty of traditional terrazzo with a modern twist, showcasing intricate carved designs that add depth and character to any space.

With Carving Terrazzo, you can elevate your interior design to new heights, infusing your floors, walls with unparalleled elegance and sophistication.

Whether you prefer classic motifs or contemporary patterns, our Carving Terrazzo offers endless possibilities for customization, allowing you to create a truly unique and captivating environment. Experience the artistry and craftsmanship of Carving Terrazzo and transform your space into a masterpiece.

### **CAIRO NATURAL**

600x 1200mm Carving Terrazo Series

IMPACT RESISTANCE