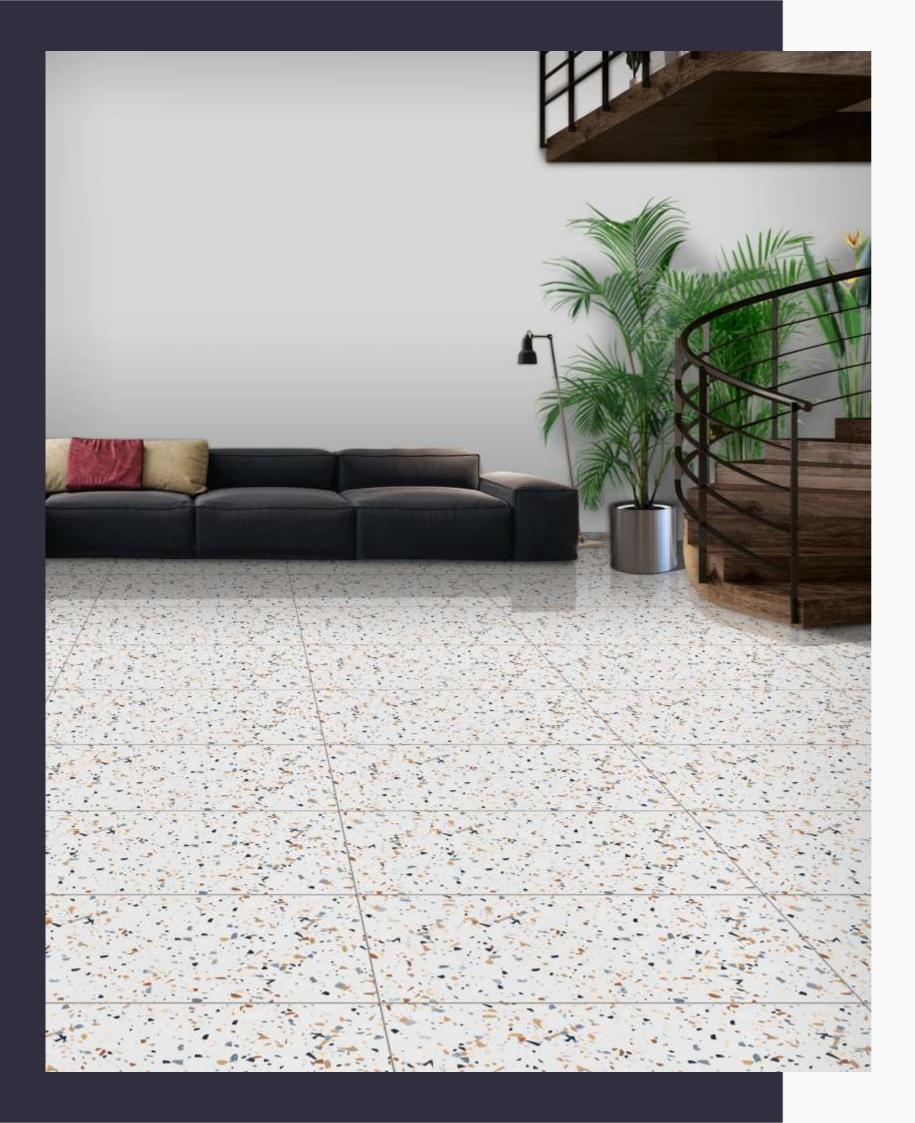

# **LOME WHITE**

600x 1200mm Carving Terrazo Series

ZERO LOW WATER ABSORPTION

IMPACT RESISTANCE