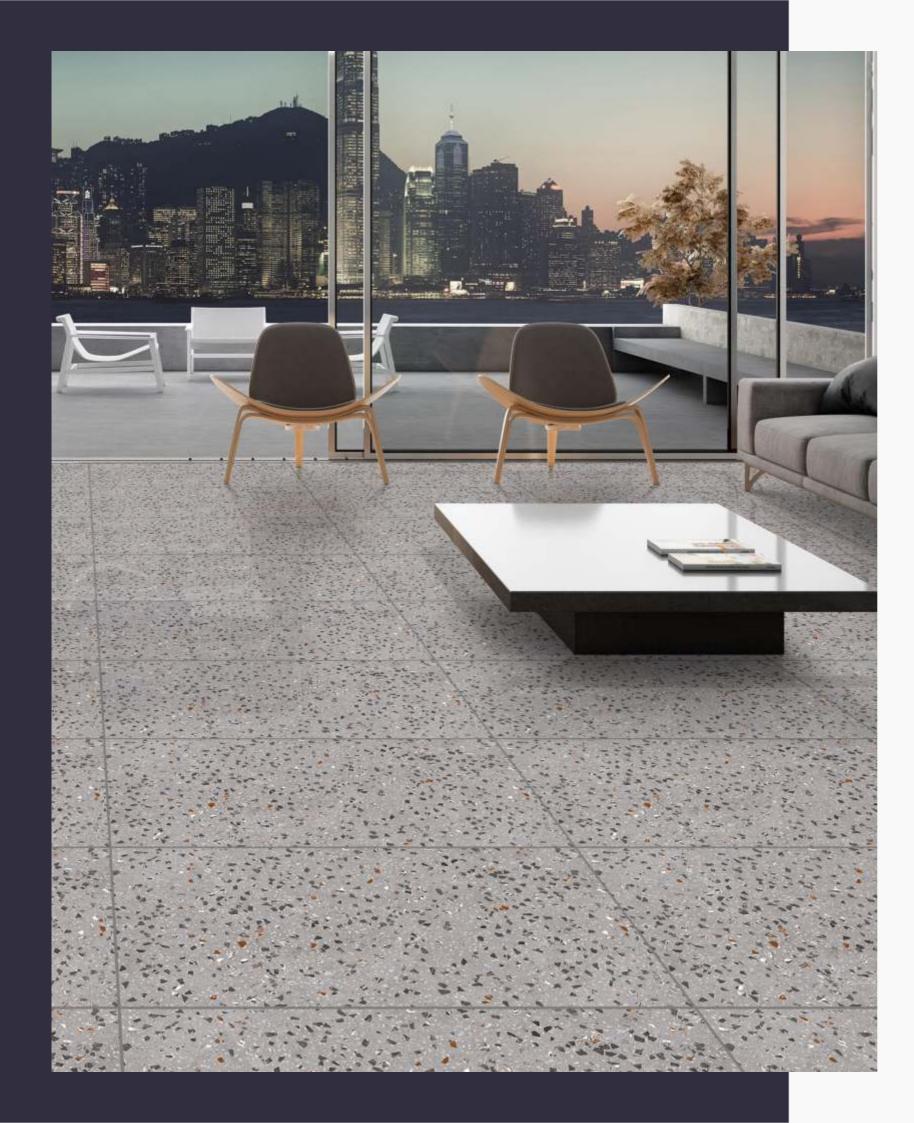

### **CAIRO NATURAL**

600x 1200mm Carving Terrazo Series

IMPACT RESISTANCE

### **CAIRO NATURAL**

600x 1200mm Glossy Terrazo Series

[IMPACT RESISTANCE