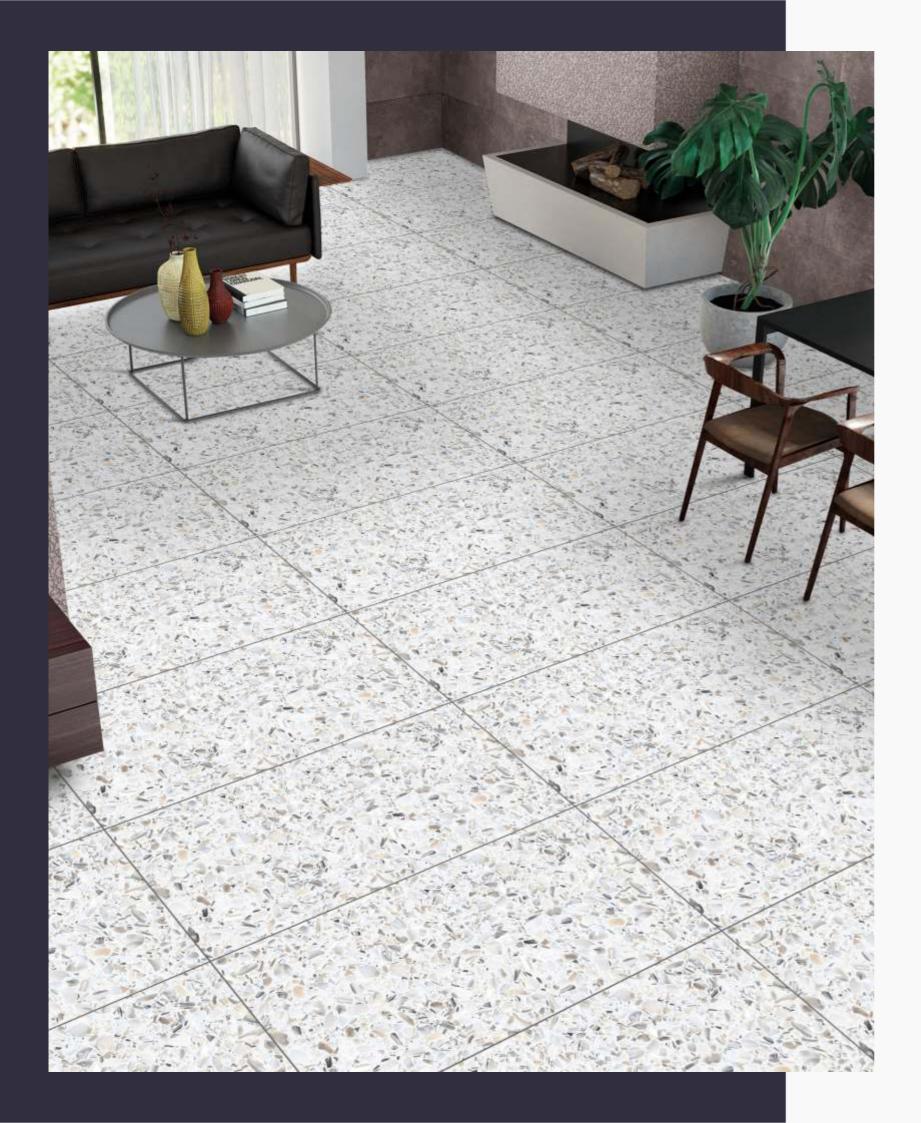

### **CAIRO NATURAL**

600x 1200mm Carving Terrazo Series

IMPACT RESISTANCE

# **LOME WHITE**

600x 1200mm Carving Terrazo Series

ZERO LOW WATER ABSORPTION

IMPACT RESISTANCE