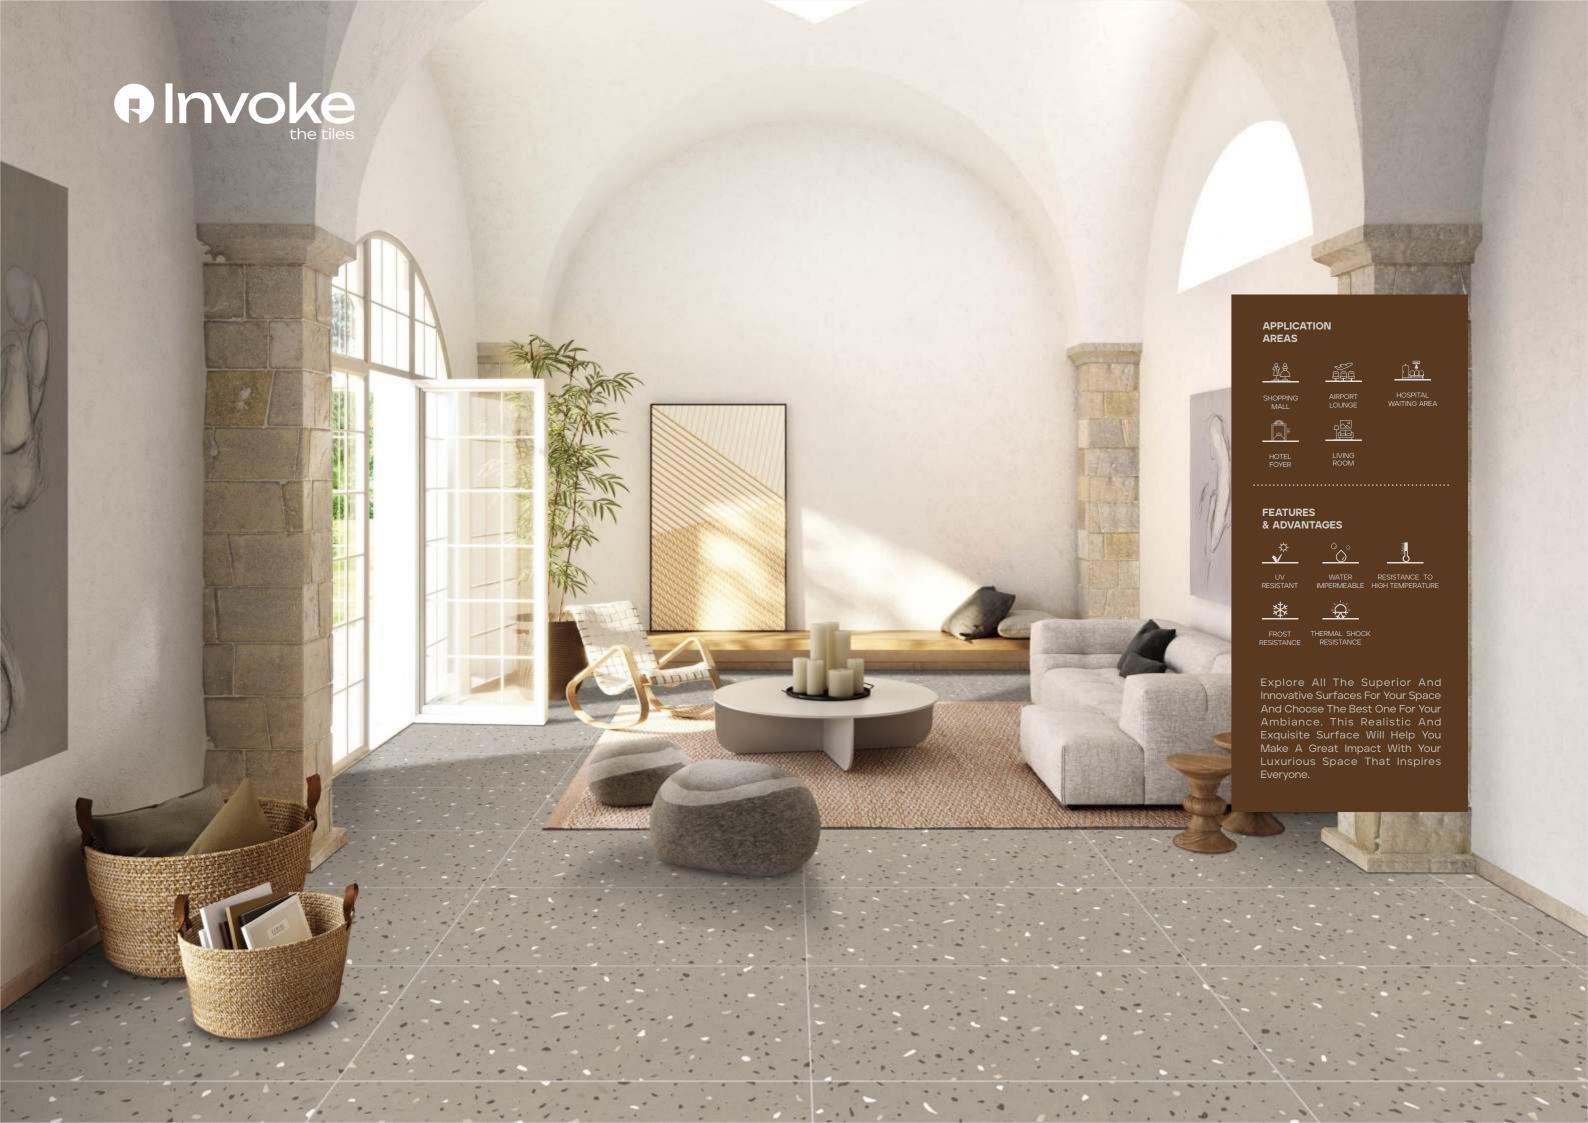

#### **CARVING TERRAZO SERIES**

This remarkable creation combines the timeless beauty of traditional terrazzo with a modern twist, showcasing intricate carved designs that add depth and character to any space.

With Carving Terrazzo, you can elevate your interior design to new heights, infusing your floors, walls with unparalleled elegance and sophistication.

Whether you prefer classic motifs or contemporary patterns, our Carving Terrazzo offers endless possibilities for customization, allowing you to create a truly unique and captivating environment. Experience the artistry and craftsmanship of Carving Terrazzo and transform your space into a masterpiece.