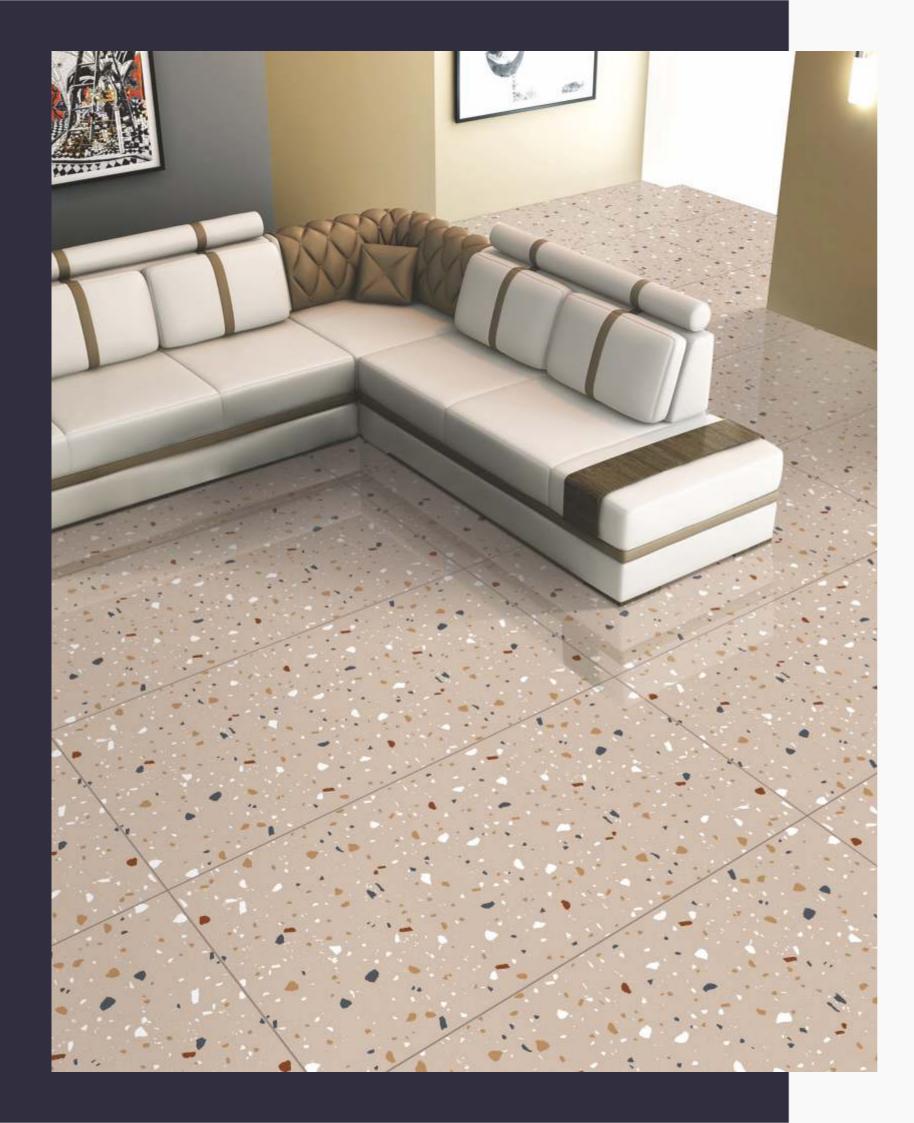

With Carving Terrazzo, you can elevate your interior design to new heights, infusing your floors, walls with unparalleled elegance and sophistication.

Whether you prefer classic motifs or contemporary patterns, our Carving Terrazzo offers endless possibilities for customization, allowing you to create a truly unique and captivating environment. Experience the artistry and craftsmanship of Carving Terrazzo and transform your space into a masterpiece.