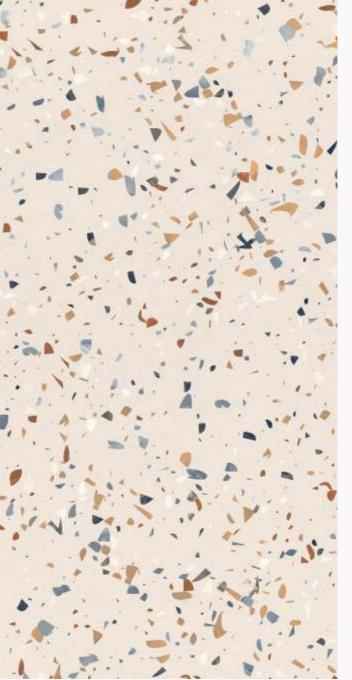

### **COILCHIPS BEIGE**

600x 1200mm Glossy Terrazo Series

ZERO LOW WATER ABSORPTION

[ IMPACT RESISTANCE

ET [HIGH STRENGTH