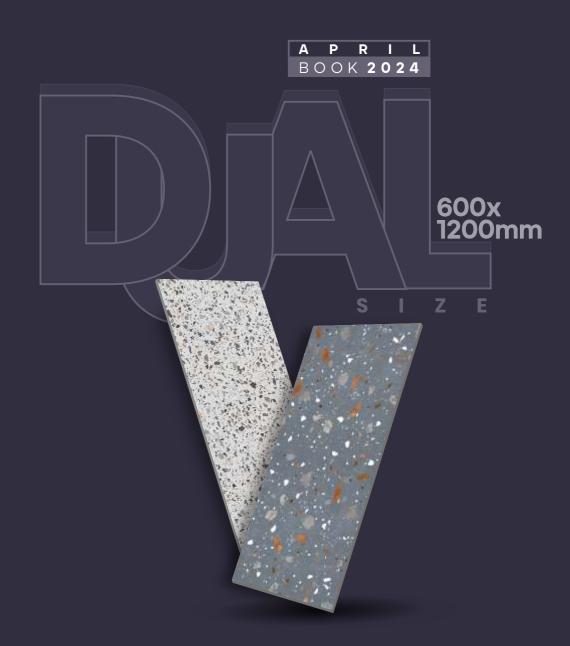

# Avalable in DUAL SIZE

#### **CARVING TERRAZO SERIES**

This remarkable creation combines the timeless beauty of traditional terrazzo with a modern twist, showcasing intricate carved designs that add depth and character to any space.

With Carving Terrazzo, you can elevate your interior design to new heights, infusing your floors, walls with unparalleled elegance and sophistication.

Whether you prefer classic motifs or contemporary patterns, our Carving Terrazzo offers endless possibilities for customization, allowing you to create a truly unique and captivating environment. Experience the artistry and craftsmanship of Carving Terrazzo and transform your space into a masterpiece.