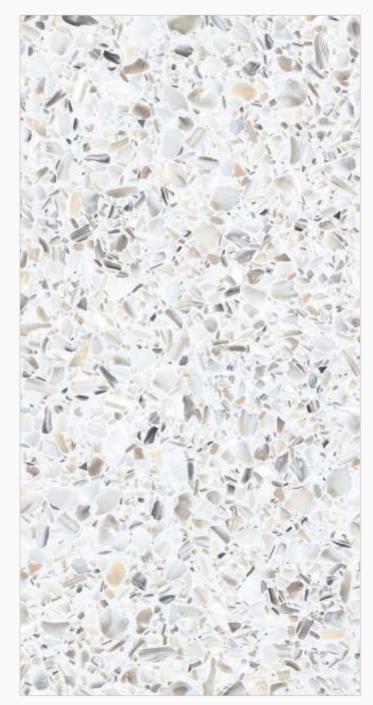

# **LOME WHITE**

600x 1200mm Carving Terrazo Series

ZERO LOW WATER ABSORPTION

IMPACT RESISTANCE

### **COILCHIPS WHITE**

600x 1200mm Glossy Terrazo Series

ZERO LOW WATER ABSORPTION

[ IMPACT RESISTANCE