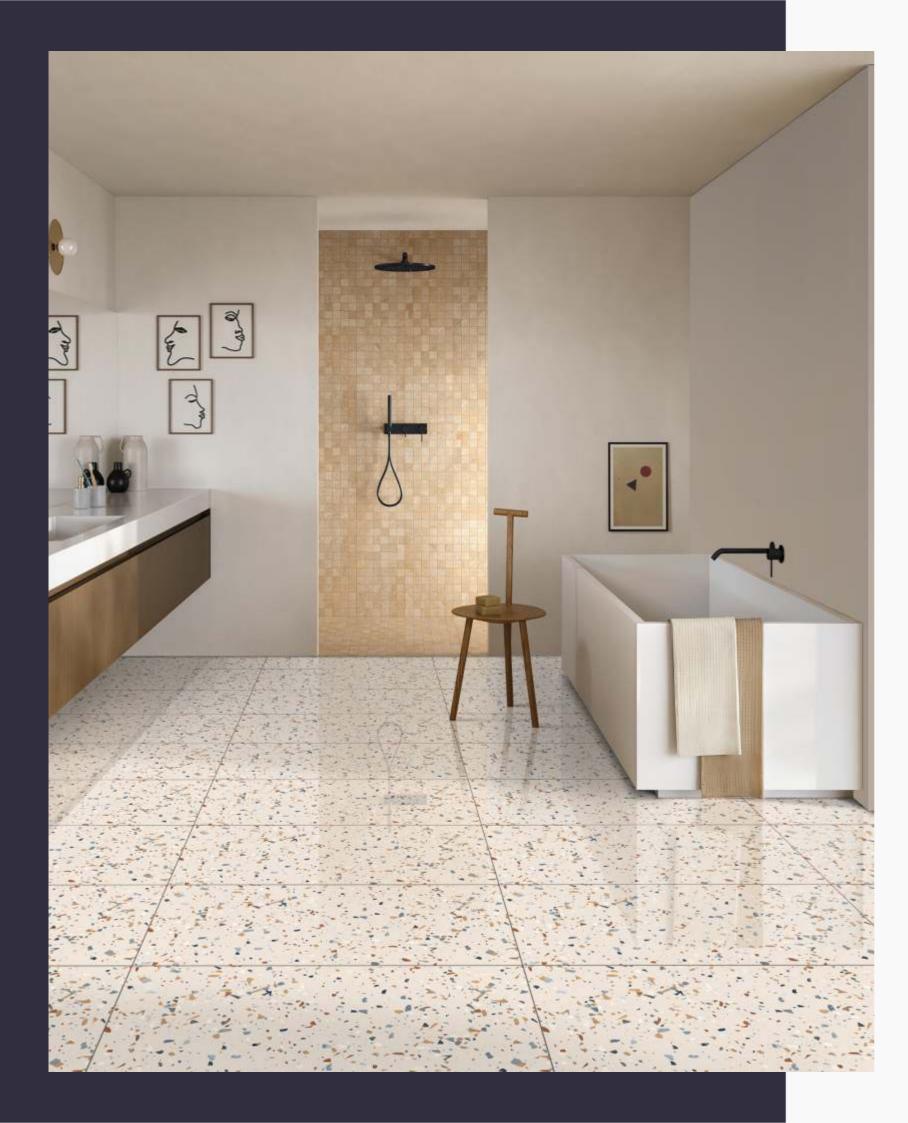

#### **CARVING TERRAZO SERIES**

This remarkable creation combines the timeless beauty of traditional terrazzo with a modern twist, showcasing intricate carved designs that add depth and character to any space.

With Carving Terrazzo, you can elevate your interior design to new heights, infusing your floors, walls with unparalleled elegance and sophistication.

Whether you prefer classic motifs or contemporary patterns, our Carving Terrazzo offers endless possibilities for customization, allowing you to create a truly unique and captivating environment. Experience the artistry and craftsmanship of Carving Terrazzo and transform your space into a masterpiece.