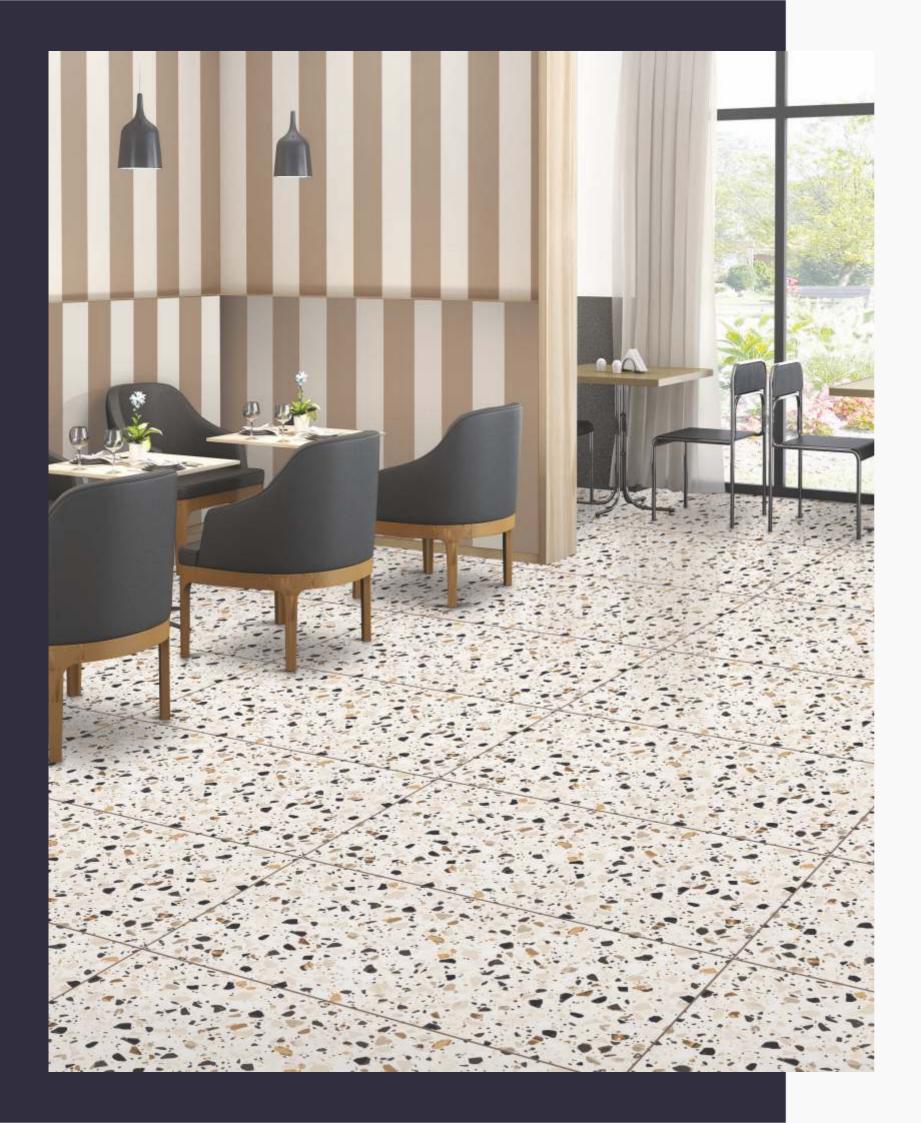

#### **CARVING TERRAZO SERIES**

This remarkable creation combines the timeless beauty of traditional terrazzo with a modern twist, showcasing intricate carved designs that add depth and character to any space.

With Carving Terrazzo, you can elevate your interior design to new heights, infusing your floors, walls with unparalleled elegance and sophistication.

Whether you prefer classic motifs or contemporary patterns, our Carving Terrazzo offers endless possibilities for customization, allowing you to create a truly unique and captivating environment. Experience the artistry and craftsmanship of Carving Terrazzo and transform your space into a masterpiece.

### **CAIRO NATURAL**

600x 1200mm Carving Terrazo Series

IMPACT RESISTANCE