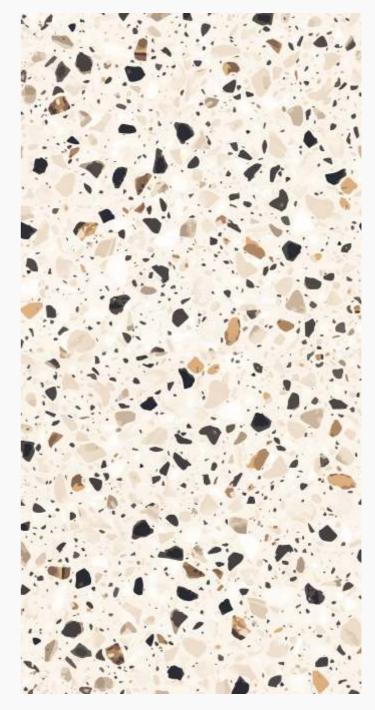

### **COILCHIPS BEIGE**

600x 1200mm Glossy Terrazo Series

ZERO LOW WATER ABSORPTION

[ IMPACT RESISTANCE

ET [HIGH STRENGTH