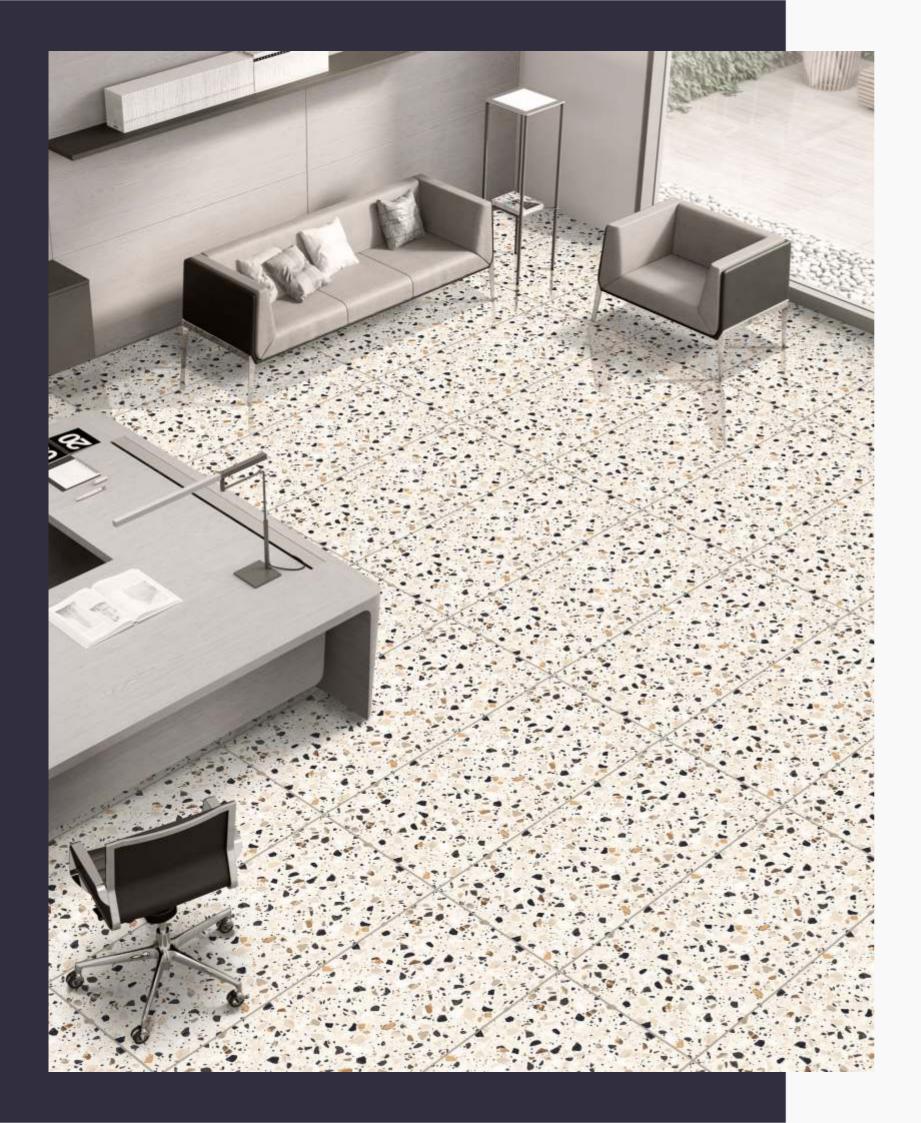

#### **CARVING TERRAZO SERIES**

This remarkable creation combines the timeless beauty of traditional terrazzo with a modern twist, showcasing intricate carved designs that add depth and character to any space.

With Carving Terrazzo, you can elevate your interior design to new heights, infusing your floors, walls with unparalleled elegance and sophistication.

Whether you prefer classic motifs or contemporary patterns, our Carving Terrazzo offers endless possibilities for customization, allowing you to create a truly unique and captivating environment. Experience the artistry and craftsmanship of Carving Terrazzo and transform your space into a masterpiece.

### **CAIRO NATURAL**

600x 1200mm Carving Terrazo Series

IMPACT RESISTANCE