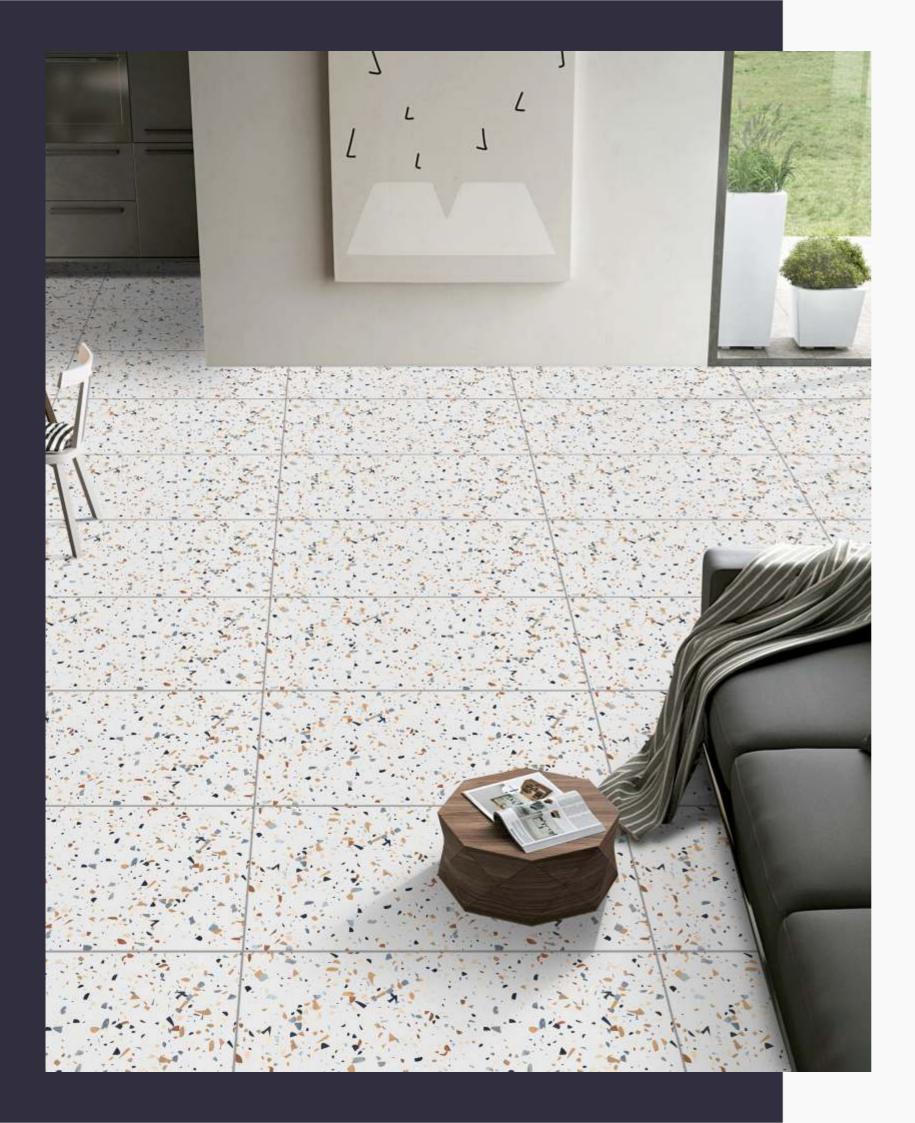

#### **CARVING TERRAZO SERIES**

This remarkable creation combines the timeless beauty of traditional terrazzo with a modern twist, showcasing intricate carved designs that add depth and character to any space.

With Carving Terrazzo, you can elevate your interior design to new heights, infusing your floors, walls with unparalleled elegance and sophistication.

Whether you prefer classic motifs or contemporary patterns, our Carving Terrazzo offers endless possibilities for customization, allowing you to create a truly unique and captivating environment. Experience the artistry and craftsmanship of Carving Terrazzo and transform your space into a masterpiece.

### **CAIRO NATURAL**

600x 1200mm Carving Terrazo Series

IMPACT RESISTANCE