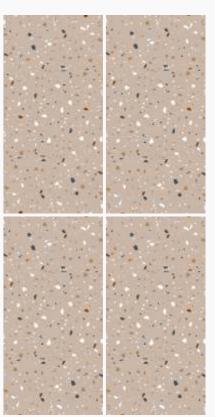

# **LOME WHITE**

600x 1200mm Carving Terrazo Series

ZERO LOW WATER ABSORPTION

IMPACT RESISTANCE