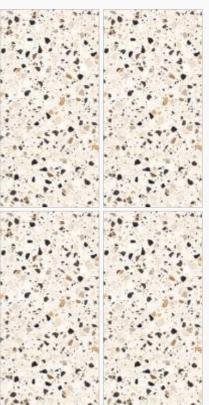

### **COILCHIPS BEIGE**

600x 1200mm Glossy Terrazo Series

ZERO LOW WATER ABSORPTION

[ IMPACT RESISTANCE

ET [HIGH STRENGTH