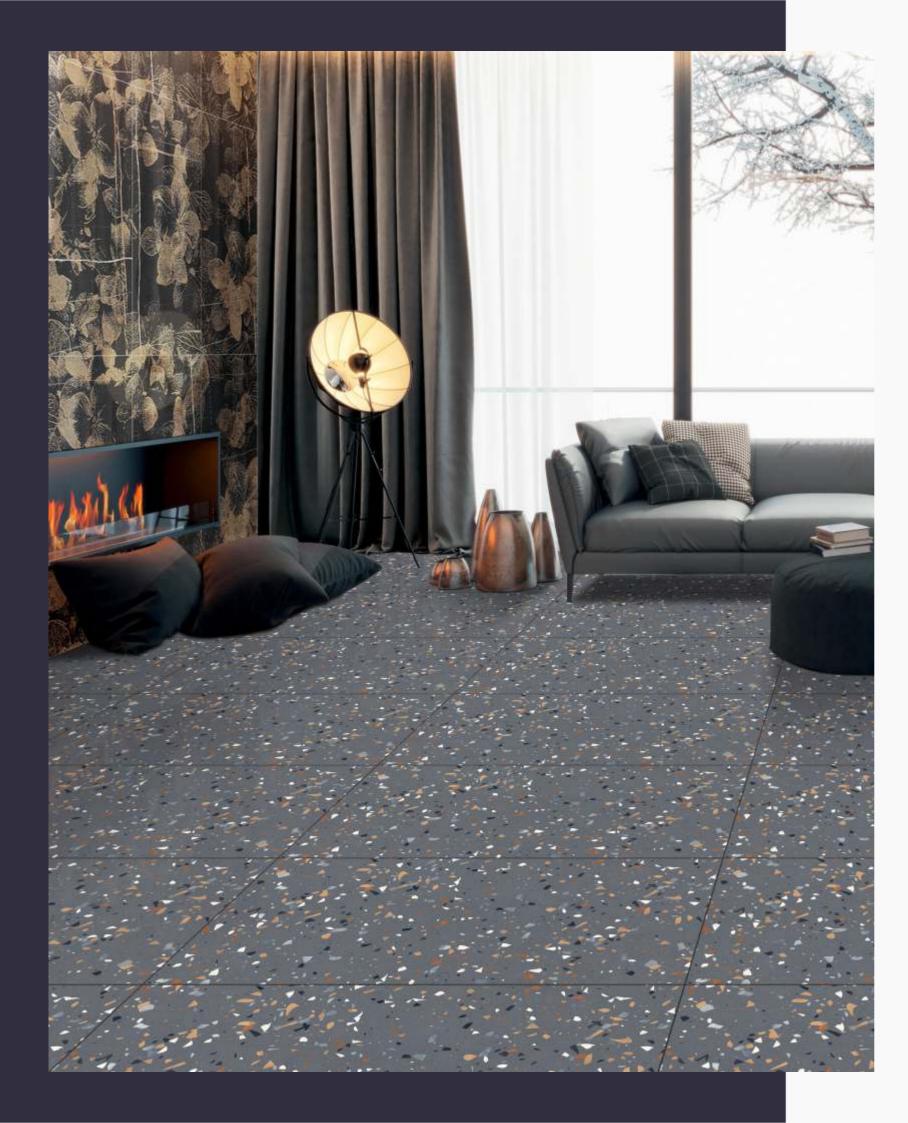

!





# Avalable in DUAL SIZE

#### **CARVING TERRAZO SERIES**

This remarkable creation combines the timeless beauty of traditional terrazzo with a modern twist, showcasing intricate carved designs that add depth and character to any space.

With Carving Terrazzo, you can elevate your interior design to new heights, infusing your floors, walls with unparalleled elegance and sophistication.

Whether you prefer classic motifs or contemporary patterns, our Carving Terrazzo offers endless possibilities for customization, allowing you to create a truly unique and captivating environment. Experience the artistry and craftsmanship of Carving Terrazzo and transform your space into a masterpiece.









### **CAIRO NATURAL**



600x 1200mm Carving Terrazo Series











IMPACT RESISTANCE







#### **COILCHIPS NERO**









ZERO LOW WATER ABSORPTION





[IMPACT RESISTANCE







# **COILCHIPS WHITE**



600x 1200mm Carving Terrazo Series





ZERO LOW WATER ABSORPTION





[ IMPACT RESISTANCE



ET [HIGH STRENGTH





# **LOME WHITE**



600x 1200mm Carving Terrazo Series





ZERO LOW WATER ABSORPTION





IMPACT RESISTANCE







#### **PLIX STONE**



600x 1200mm Carving Terrazo Series











[ IMPACT RESISTANCE







### **VERONA CREMA**



600x 1200mm Carving Terrazo Series













IMPACT RESISTANCE













### **CAIRO NATURAL**



600x 1200mm Glossy Terrazo Series











[IMPACT RESISTANCE







### **COILCHIPS BEIGE**



600x 1200mm Glossy Terrazo Series





ZERO LOW WATER ABSORPTION





[ IMPACT RESISTANCE



ET [HIGH STRENGTH





#### **COI